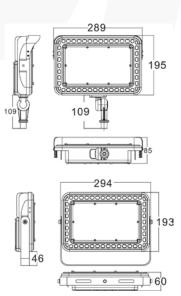

### **Product size**

# **Photometric & Packing Specifications**

| • Led Lamp          | SMD 3030 PHILIPS            | • Guarantee           | 6 years                   |
|---------------------|-----------------------------|-----------------------|---------------------------|
| • Lumen Output      | >9100LM                     | • CRI                 | >80                       |
| • Light Efficient   | 130lm/w                     | • сст                 | 2700k~6500k               |
| • Life span         | >50000 hours                | Material              | Aluminum/Optical lens     |
| • symmetrical       | 15° & 30° & 120°*60°        | • Weight              | 1.35kg                    |
| • Arm mount size    | 219*220*76mm                | • 'U' bracket size    | 194*223*56mm              |
| • Arm mount package | 45.5*48.6*36.5cm(16pcs/CTN) | • 'U' bracket package | 40.8*52*32.3cm(16pcs/CTN) |