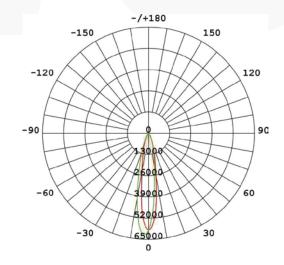

# **Photometric & Packing Specifications**

| • Led Lamp          | SMD 3030 PHILIPS            | • Guarantee           | 6 years                   |
|---------------------|-----------------------------|-----------------------|---------------------------|
| • Lumen Output      | >9100LM                     | • CRI                 | >80                       |
| • Light Efficient   | 130lm/w                     | • сст                 | 2700k~6500k               |
| • Life span         | >50000 hours                | Material              | Aluminum/Optical lens     |
| • symmetrical       | 15° & 30° & 120°*60°        | • Weight              | 1.35kg                    |
| • Arm mount size    | 219*220*76mm                | • 'U' bracket size    | 194*223*56mm              |
| • Arm mount package | 45.5*48.6*36.5cm(16pcs/CTN) | • 'U' bracket package | 40.8*52*32.3cm(16pcs/CTN) |