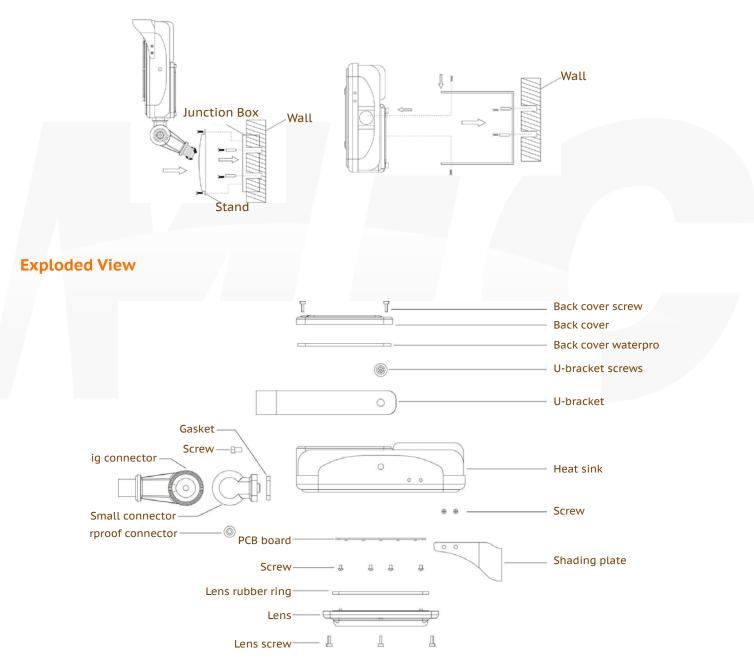

5cm(16pcs/CTN) | • 'U' bracket package | 40.8*52*32.3cm(16pcs/CTN) |

### **Product size**



# Spectrum



Ś

61

COOL

ED



#### **Features**

- 1. Light weight: patented design process and heat dissipation material.
- 2. Multi-application: The bracket adopts thread lock, high stability, suitable for various complicated and changeable applications.
- 3. Multi-angle adjustable: Reasonable design facilitates adjustment of different azimuth angles.
- 4. High protection: The protection level reaches IP65.
- 5. Professional heat dissipation structure: transparent air duct design inside and outside, which greatly improves the heat dissipation performance and extends the life of the lamp.
- 6. Large-area die-cast aluminum housing, integrated heat dissipation.

## **Installation Instruction**